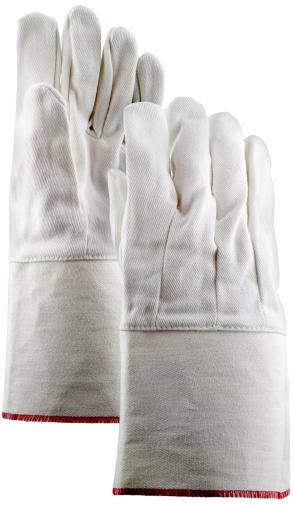

## 10 OZ. 100% Cotton Single Palm Gloves

| SPECIFICATIONS |                    |
|----------------|--------------------|
| Color          | White              |
| Construction   | Cut and Sewn       |
| Cuff Type      | Gauntlet           |
| Material       | 100% Cotton        |
| Ply Count      | 1                  |
| Thumb Style    | Straight           |
| Weight         | 10 oz.             |
| Size           | Large- Extra Large |
| Packaging      | 6 Dozen per Case   |

## **FEATURES**

- 10 oz. 100% cotton fabric provides mechanical protection against minor cuts and abrasion.
- Gauntlet cuff offers extra protection to the wrist and forearm.
- Sewn out seam on the cuff extends the life of the glove.